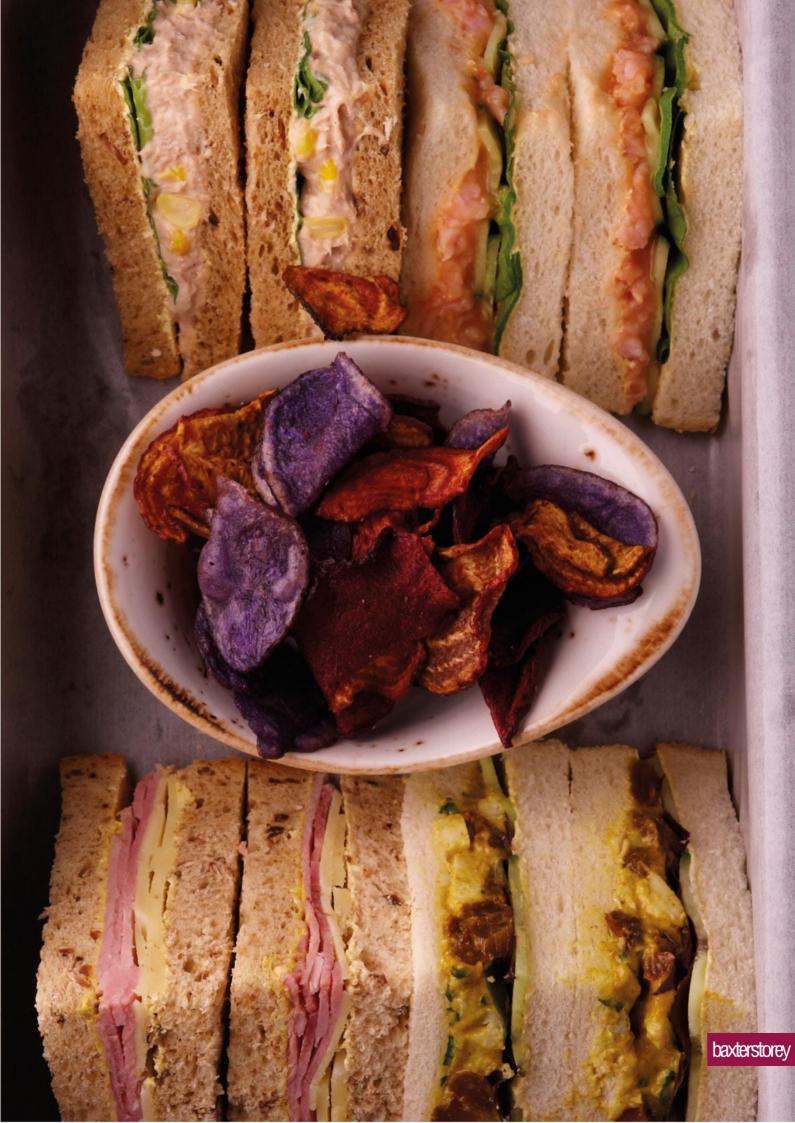

#### Working Lunch £7.95

A selection of freshly made sandwiches on traditional baked breads filled with meat, fish and vegetarian fillings

Crisps

Whole Fresh Fruit

#### Premium working lunch £11.50

A selection of freshly made sandwiches on Speciality baked breads filled with meat, fish and vegetarian fillings

Crisps

Fresh Fruit Platter

All our prices are per person