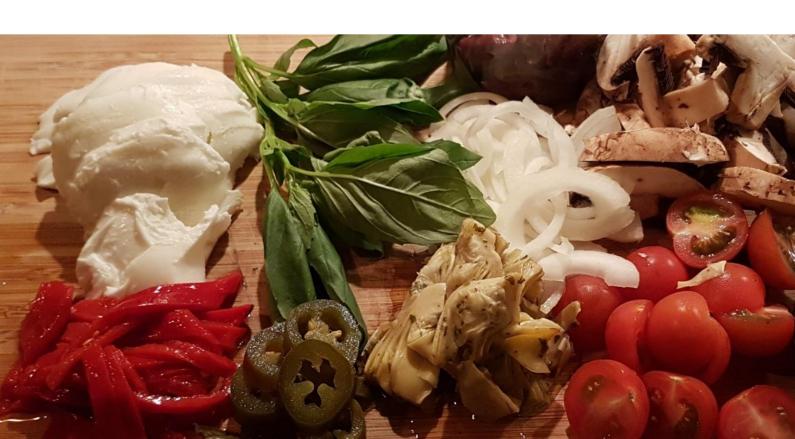

### Mezze Lunch

Selection of cured meat
Diced feta
Bocconcini balls
Pesto humous
Mixed olives
Seasonal salad
Selection of bread
Cherry tomato
Fresh fruit platter

Canned drinks, still or sparkling water