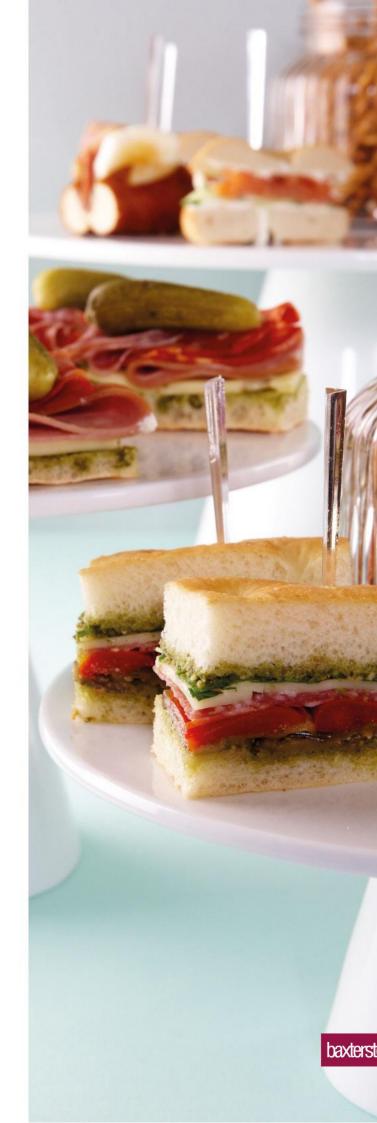

### Sandwiches

#### Working Lunch £7.95

A selection of freshly made sandwiches on traditional baked breads filled with meat, fish and vegetarian fillings

Crisps

Whole Fresh Fruit

#### Premium working lunch £11.50

A selection of freshly made sandwiches on Speciality baked breads filled with meat, fish and vegetarian fillings

Crisps

Fresh Fruit Platter

All our prices are per person